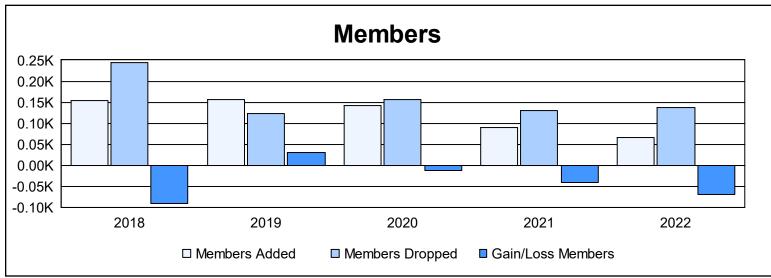

District U 2 As of June 2022 Cumulative

| Year      | New<br>Clubs | Dropped<br>Clubs | Gain/<br>Loss<br>Clubs | New<br>Members | Charter<br>Members | Reinstate<br>Members | Transfer<br>Members | Total<br>Member<br>Added | Total<br>Members<br>Dropped | Gain/<br>Loss<br>Members |
|-----------|--------------|------------------|------------------------|----------------|--------------------|----------------------|---------------------|--------------------------|-----------------------------|--------------------------|
| 2017-2018 | 1            | 1                | 0                      | 119            | 21                 | 9                    | 4                   | 153                      | 243                         | -90                      |
| 2018-2019 | 1            | 3                | -2                     | 117            | 22                 | 5                    | 11                  | 155                      | 124                         | 31                       |
| 2019-2020 | 1            | 0                | 1                      | 89             | 22                 | 29                   | 3                   | 143                      | 156                         | -13                      |
| 2020-2021 | 1            | 0                | 1                      | 64             | 20                 | 3                    | 2                   | 89                       | 129                         | -40                      |
| 2021-2022 | 0            | 2                | -2                     | 58             | 1                  | 3                    | 5                   | 67                       | 136                         | -69                      |
| Average   | 1            | 1                | 0                      | 89             | 17                 | 10                   | 5                   | 121                      | 158                         | -36                      |