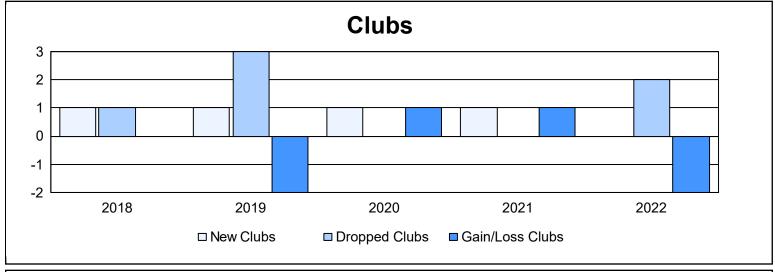

District U 2 As of June 2022 Cumulative

| Year      | New<br>Clubs | Dropped<br>Clubs | Gain/<br>Loss<br>Clubs | New<br>Members | Charter<br>Members | Reinstate<br>Members | Transfer<br>Members | Total<br>Member<br>Added | Total<br>Members<br>Dropped | Gain/<br>Loss<br>Members |
|-----------|--------------|------------------|------------------------|----------------|--------------------|----------------------|---------------------|--------------------------|-----------------------------|--------------------------|
| 2017-2018 | 1            | 1                | 0                      | 119            | 21                 | 9                    | 4                   | 153                      | 243                         | -90                      |
| 2018-2019 | 1            | 3                | -2                     | 117            | 22                 | 5                    | 11                  | 155                      | 124                         | 31                       |
| 2019-2020 | 1            | 0                | 1                      | 89             | 22                 | 29                   | 3                   | 143                      | 156                         | -13                      |
| 2020-2021 | 1            | 0                | 1                      | 64             | 20                 | 3                    | 2                   | 89                       | 129                         | -40                      |
| 2021-2022 | 0            | 2                | -2                     | 58             | 1                  | 3                    | 5                   | 67                       | 136                         | -69                      |
| Average   | 1            | 1                | 0                      | 89             | 17                 | 10                   | 5                   | 121                      | 158                         | -36                      |